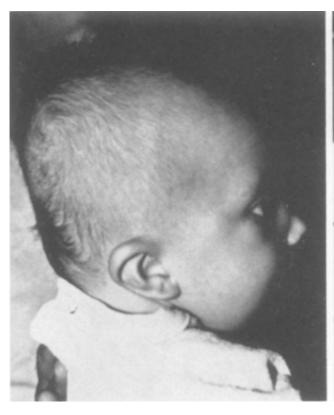

### **Main Features**

- Highly variable but most have short stature, mild intellectual disability or developmental delay and
- Characteristic faces
  - High forehead
  - depressed nasal bridge
  - low-set posteriorly rotated ears with fleshy helices

Photos

from J Med Genet. 1987;24(1):9-13.