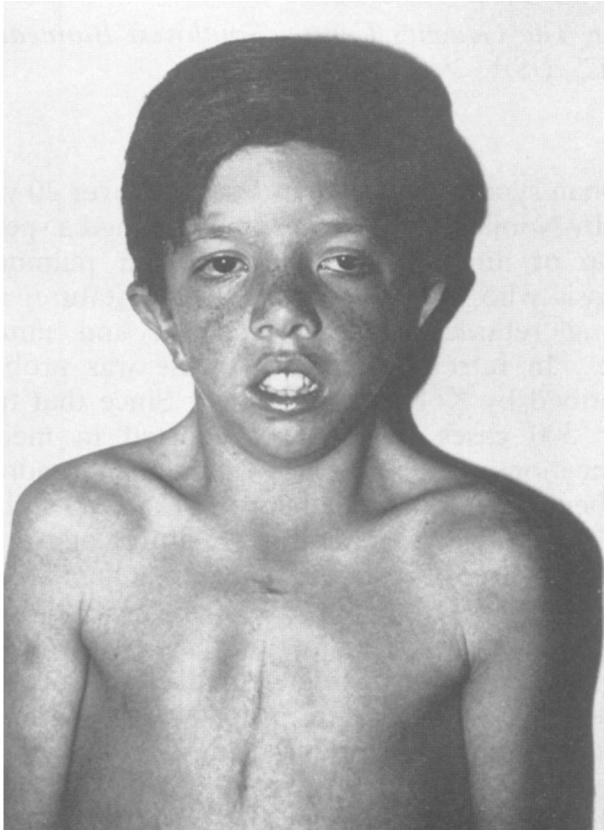

### **Main Features**

- Highly variable but most have short stature, mild intellectual disability or developmental delay and
- Characteristic faces
  - High forehead
  - depressed nasal bridge
  - low-set posteriorly rotated ears with fleshy helices

Photos

from J Med Genet. 1987;24(1):9-13.

## **Other Findings**

- Webbed or broad neck
- Chiari Malformation
- Hydrocephalus
- Macrocephaly
- Craniosynostosis
- Sensorineural deafness
- Conductive hearing loss
- Giant cell tumors of the jaw
- Sternal deformities
  - pectus carinatum of the superior sternum
  - pectus excavated of the inferior sternum
- Cardiovascular defects
  - Pulmonic stenosis
  - hypertrophic cardiomyopathy
  - ASD
  - ∘ VSD
  - lymphatic dysplasia
- Chyptorchidism
- Infertility
- Hematologic abnormalities
  - ∘ elevation in PT/PTT
  - abnormal platelets, count and function